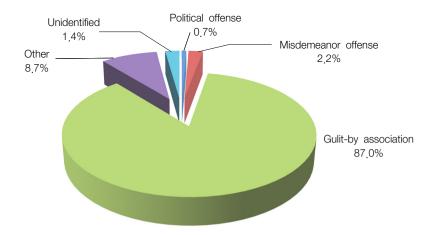

| 0      | 2      |
| Unidentified                      | 50.0%                                         | 50.0%                                     | 0.0%   | 100.0% |
|                                   | 4.8%                                          | 0.9%                                      | 0.0%   | 1.4%   |
|                                   | 21                                            | 110                                       | 7      | 138    |
| Total                             | 15.2%                                         | 79.7%                                     | 5.1%   | 100.0% |
|                                   | 100.0%                                        | 100.0%                                    | 100.0% | 100.0% |



- the most cases of the right to education violations resulted from charges arising from the guilt-by-association (87.0%).
- In cases where the victim was denied access to higher education, 93.6% resulted from the guilt-by-association. In cases where the victim was denied access to compulsory education, 76.2% resulted from the guilt-by-association.

#### (6) Violations of the right to education listed by age of victim

| Type of act/<br>Age | Deprivation of access to compulsory education | -      | Other  | Total  |
|---------------------|-----------------------------------------------|--------|--------|--------|
|                     | 1                                             | 0      | 0      | 1      |
| 0-9                 | 100.0%                                        | 0.0%